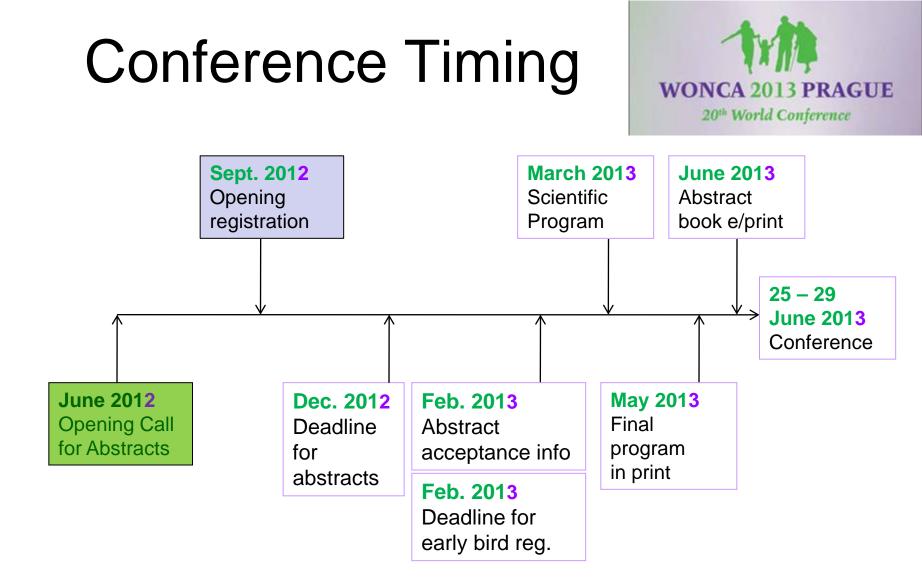

Scientific program

# Scientific program

- Up to 7 key note lectures
- Up to 150 paralel sessions
- > 600 oral presentations, 45 workshops)
- ➤ 500 posters
- One afternoon parallel program for Slovac and Czech GPs

Scientific program