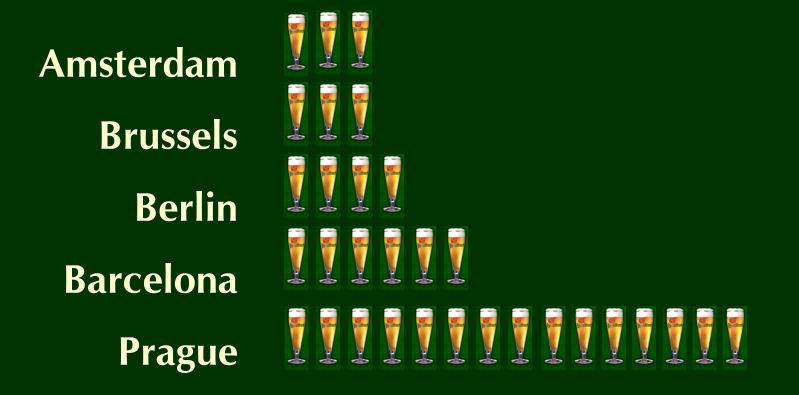

ca World Cov 21-23 July 2007 Beer index in Europe ...Amount of beer available for € 10 /US\$ 12...