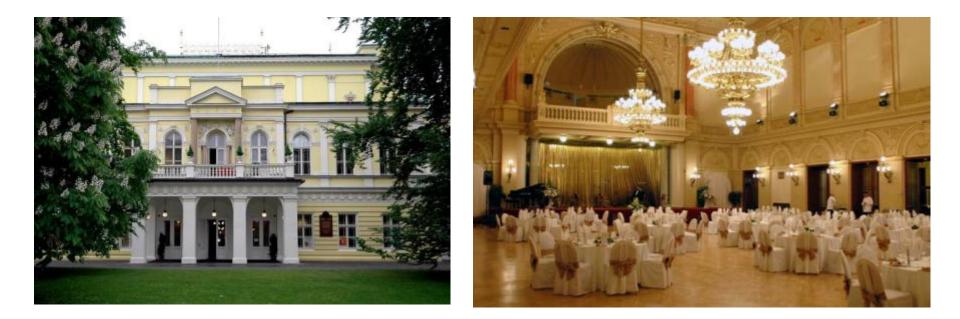

### Czech evening – Žofín Palace

The Žofín Palace is a neo-renaissance building constructed in honour of archduchess Sofie, mother of the emperor Franz Josef I. Nowadays, significant cultural and social events of international importance take place there and the Žofín Palace thus continues in its rich tradition.