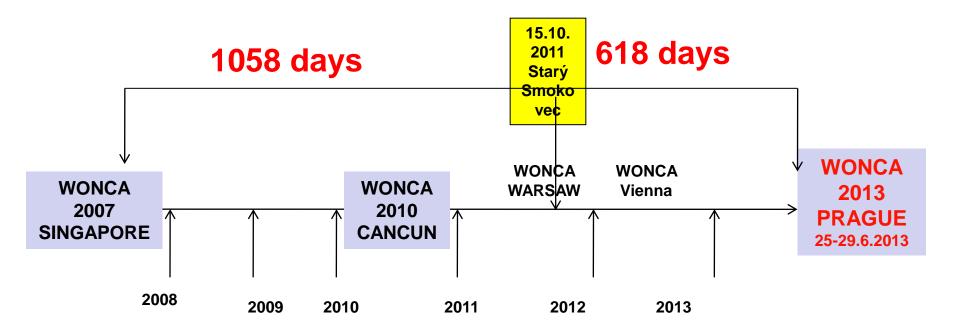

### From Singapore to Prague

WONCA and HOC meeting, 5.9.2011, Castle Zbiroh= WONCA executive 2013 venue